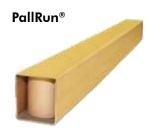

#### THE SECRET OF THE STRENGTH

The secret of the strength of Eltete carton pallets lies in the pallet feet. Eltete PallRun® is a combination of strong laminated U-profiles with kraftliner surface + paper cores. This unique product provides unbeatable strength and humidity resistance which cannot be found in other carton pallet solutions. It is also available in a self-adhesive version.

#### Size

Width: 90 mm Height: 60 or 100 mm Length: according to need

Honeycomb board

The most suitable top board material is selected for each need. It can be corrugated board, honeycomb or other similar material

PallRun® has a strong surface layer which resists damage and slides well when the pallet is being dragged on a rough floor or ground.