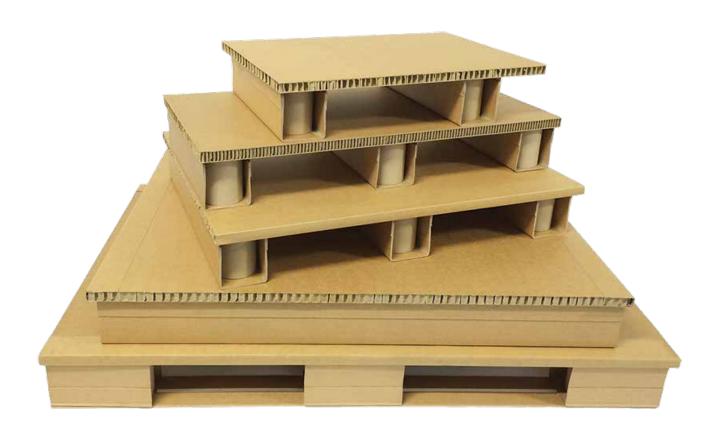

#### THE SECRET OF THE STRENGTH

The secret of the strength of Eltete carton pallets lies in the pallet feet. Eltete PallRun® is a combination of strong laminated U-profiles with kraftliner surface + paper cores. This unique product provides unbeatable strength and humidity resistance which cannot be found in other carton pallet solutions. It is also available in a self-adhesive version.

#### Size

Width: 90 mm Height: 60 or 100 mm Length: according to need

Honeycomb board

The most suitable top board material is selected for each need. It can be corrugated board, honeycomb or other similar material

#### STANDARD AND TAILOR-MADE

- Pallets can be manufactured according to customer need.
- As a deck board, corrugated or honeycomb board can be used, and other options are also available.
- 2- and 4-way pallets in the required sizes.
- Suitable for use on roll conveyers.
- Designed to be a part of display-ready packaging.

#### **DISPLAY**

Display-pallet is a combination of PallRuns®, honeycomb board and V-cut packaging profiles. It is lightweight and easy to recycle with any other carton material. This is an excellent alternative to heavy wooden pallets, which are traditionally used under shop displays.