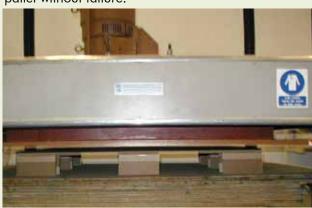

#### STRONG PALLET

Leading independent laboratories have tested our carton pallets in different conditions. The results show up to 10,000 kg of static compression strength on a 4-way pallet without failure.