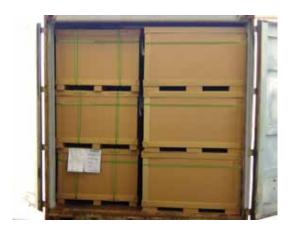

#### STANDARD AND TAILOR-MADE

- Pallets can be manufactured according to customer need.
- As a deck board, corrugated or honeycomb board can be used, and other options are also available.
- 2- and 4-way pallets in the required sizes.
- Suitable for use on roll conveyers.
- Designed to be a part of display-ready packaging.

- ✓ Load more for less space
- Savings in transport cost
- ✓ Space savings in warehouse