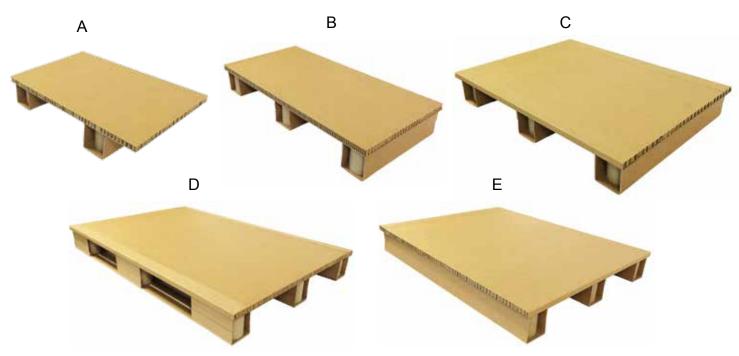

#### **CARTON PALLET STANDARD SIZES**

| •             |                |       |       |           |                      |
|---------------|----------------|-------|-------|-----------|----------------------|
| STANDARD SIZE | PALLET SIZE MM | 2-WAY | 4-WAY | WEIGHT KG | LOADING CAPACITY KG* |
| Α             | 400x600        | х     |       | 1,2       | 300                  |
| В             | 400x800        | х     |       | 1,8       | 400                  |
| С             | 600x800        | х     |       | 2,6       | 600                  |
| D             | 1200x800       | х     | х     | 5,4       | 1200                 |
| E             | 1200x1000      | х     | х     | 5,6       | 1200                 |