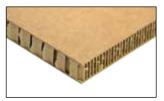

#### Size

Width: 90 mm Height: 60 or 100 mm Length: according to need

Honeycomb board

The most suitable top board material is selected for each need. It can be corrugated board, honeycomb or other similar material

#### STANDARD AND TAILOR-MADE

- Pallets can be manufactured according to customer need.
- As a deck board, corrugated or honeycomb board can be used, and other options are also available.
- 2- and 4-way pallets in the required sizes.
- Suitable for use on roll conveyers.
- Designed to be a part of display-ready packaging.