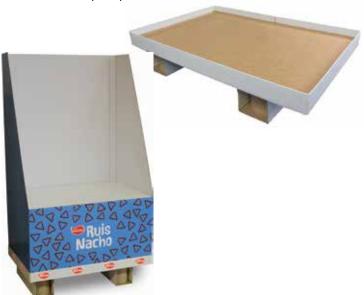

#### **DISPLAY**

Display-pallet is a combination of PallRuns®, honeycomb board and V-cut packaging profiles. It is lightweight and easy to recycle with any other carton material. This is an excellent alternative to heavy wooden pallets, which are traditionally used under shop displays.