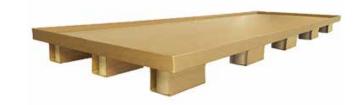

#### PALLET TRAY WITH FRAME

Suitable for short and long products, pallet tray stabilises, secures and protects your shipment.

#### PALLET BASE WITH EDGERUNNER

Side protection gives good strapping protection and holds goods together.